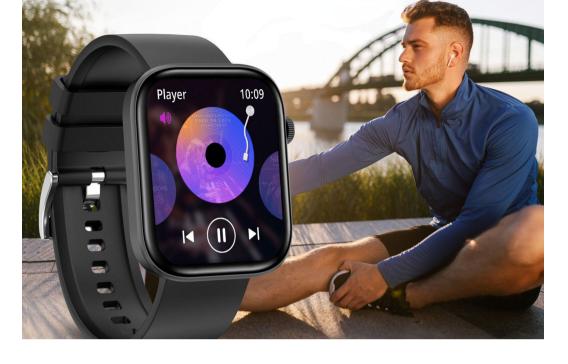

## A watch with multiple functions

The Contact smartwatch is built for both everyday use and extreme sports. With IP68 protection, it handles any environment. It includes voice assistants, games, remote camera control, and more. The 2.01" rectangular IPS screen ensures easy control. Enjoy up to 5 days of battery life, and enhance functionality with the Da Fit app.

REMOTE CAMERA CONTROL

MULTISPORT MODE

ACTIVITY TRACKER

24H HEART MONITOR

BLOOD SATURATION

SLEEP MONITORING

CONTROL

GAMING APPLICATIONS