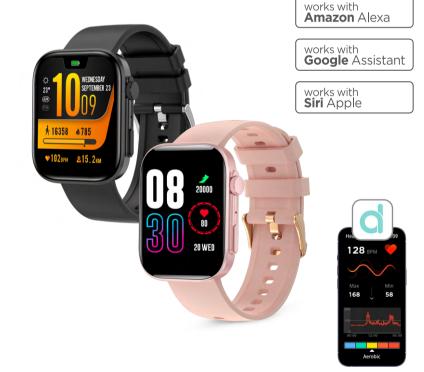

## A watch with multiple functions

The Contact smartwatch is built for both everyday use and extreme sports. With IP68 protection, it handles any environment. It includes voice assistants, games, remote camera control, and more. The 2.01" rectangular IPS screen ensures easy control. Enjoy up to 5 days of battery life, and enhance functionality with the Da Fit app.

REMOTE CAMERA CONTROL

MULTISPORT MODE

ACTIVITY TRACKER

24H HEART MONITOR

BLOOD SATURATION

SLEEP MONITORING

CONTROL

GAMING APPLICATIONS